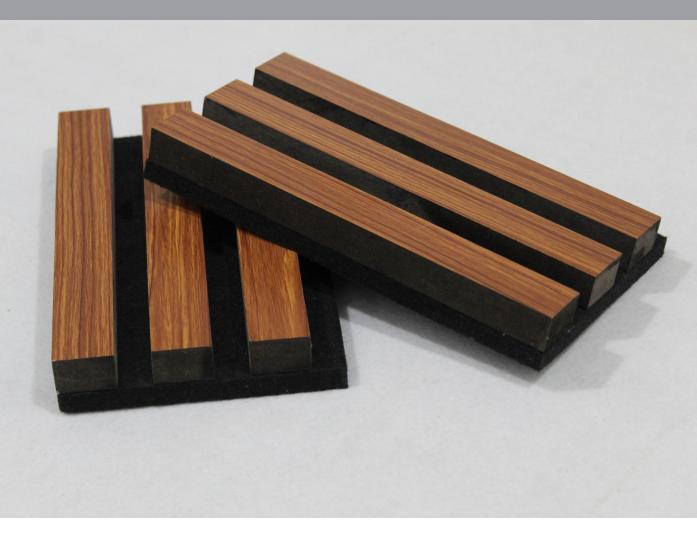

## **DECOWOOD** Acoustic PET - Wood Panel

We are Acoustical Surfaces

DECOWOOD is manufactured with a combination of Non-Woven Polyester Fibre and Laminated Wood Panel. These wood panels are made from the finest quality wood and are available in various shades. It gives a rich aesthetic look with the Laminated Wooden Panels. DECOWOOD is eco-friendly and suitable for walls & ceilings. They are used in various applications such as Offices, Restaurants, Retail Outlets, Meeting Rooms, Conference Rooms etc.