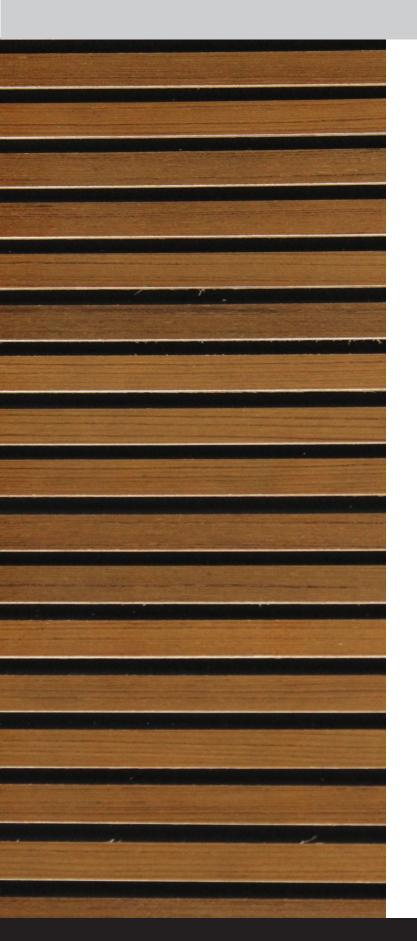

# **DECOWOOD** Acoustic Grooved PET – Wood Panels

DECOWOOD enriches the aesthetic appeal of interiors with its elegant in MDF Laminate / Wood Veneer finish. These panels are efficient with good absorption properties that merge with rich look for interiors that enhances the beauty of the space. DECOWOOD is a unique designed product manufactured with the combination of Acoustic PET Grooved Panel and MDF Laminate / Wood Veneer Panel.

Our DECOWOOD panels are having high absorption properties with non-woven polyester fiber as its core which plays a vital role in sound absorption. Wood Veneer panels are high quality wood products made from compressed wood fibers which has a natural wood grain. DECOWOOD gives charm and premium look to any space. DECOWOOD is durable, stable & has smooth surface and has various shades. DECOWOOD can be easily installed on walls and ceilings are used for various applications in Offices, Educational Institutions, Restaurants, Retail Outlets, Meeting Rooms, Conference Rooms etc.