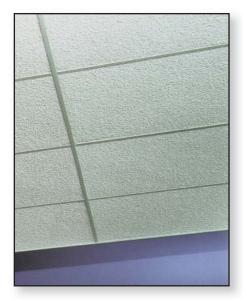

## **PAINTED NUBBY FIBERGLASS**

## **Acoustical Ceiling Tile**

- High Performance Acoustics
- Lightweight
- Durable Woven Facing
- Sag-Free

**Panel Texture** 

MATERIAL: Semirigid fiberglass with a painted woven textured fiberglass facing.

**SIZE:** 2' x 2', 2' x 4', 4' x 8'.

THICKNESS: 1" or 2".

APPLICATIONS: Ceiling tile applications where high acoustical performance is required.

WEIGHT: 0.5 lb.sq./ft. for 1", 1 lb./sq. ft. for 2".

FLAMESPREAD: Per E-84, 25 f/s, Smoked developed 50.