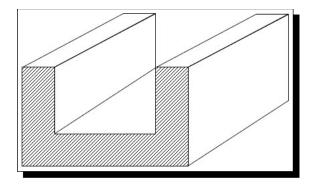

## STUD/BEAM ISOLATORS

- **✓** Compact
- ✓ Easily Installed
- ✓ Cost Effective

**MATERIAL:** Extruded Rubber

**FEATURES:** Extruded shape to fit wood beams & studs.

**APPLICATIONS:** Floor/ceiling wood beam isolators, wood stud isolation

SIZE: 2 1/8" wide x 1 1/2" high x 2" long

CARTON SIZE: 50 pcs
COLOR: Black

INSTALLATION: Friction fit over stud/beam faces - install 16" o.c.