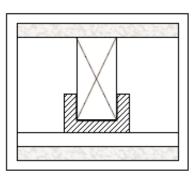

## STUD/BEAM ISOLATORS

- **✓** Compact
- ✓ Easily Installed
- ✓ Cost Effective

**MATERIAL:** Extruded Rubber

**FEATURES:** Extruded shape to fit wood beams & studs.

**APPLICATIONS:** Floor/ceiling wood beam isolators, wood stud isolation

SIZE: 2 1/8" wide x 1 1/2" high x 2" long

CARTON SIZE: 50 pcs
COLOR: Black

INSTALLATION: Friction fit over stud/beam faces - install 16" o.c.