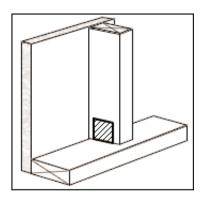

## STUD/BEAM ISOLATORS

- **✓** Compact
- ✓ Easily Installed
- ✓ Cost Effective

**MATERIAL:** Extruded Rubber

**FEATURES:** Extruded shape to fit wood beams & studs.

**APPLICATIONS:** Floor/ceiling wood beam isolators, wood stud isolation

SIZE: 2 1/8" wide x 1 1/2" high x 2" long

CARTON SIZE: 50 pcs
COLOR: Black

INSTALLATION: Friction fit over stud/beam faces - install 16" o.c.