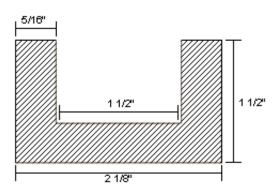

SIZE: 2 1/8" wide x 1 1/2" high x 2" long

CARTON SIZE: 50 pcs
COLOR: Black

INSTALLATION: Friction fit over stud/beam faces - install 16" o.c.